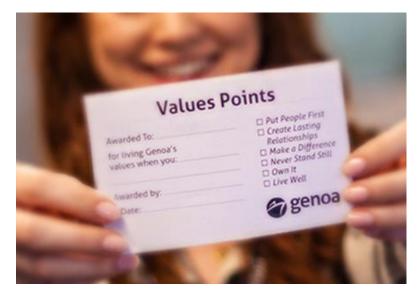

# CELEBRATE

"The conductor of an orchestra doesn't make a sound. He depends, for his power, on his ability to make other people powerful."

- Benjamin Zander