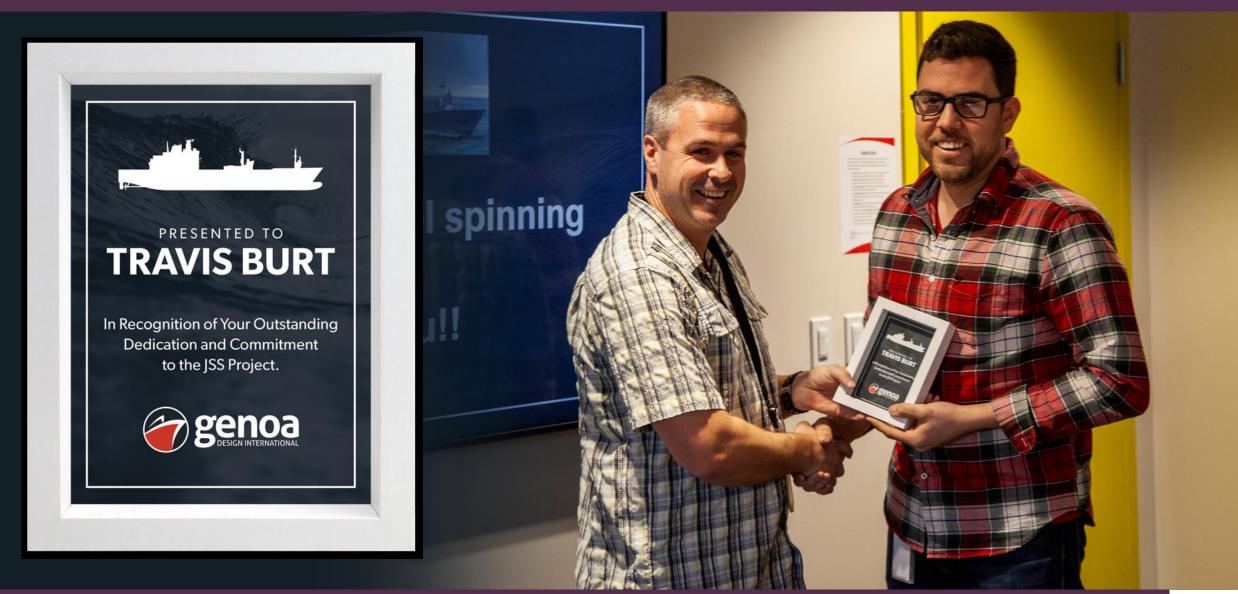

# CELEBRATE

"The conductor of an orchestra doesn't make a sound. He depends, for his power, on his ability to make other people powerful."

- Benjamin Zander