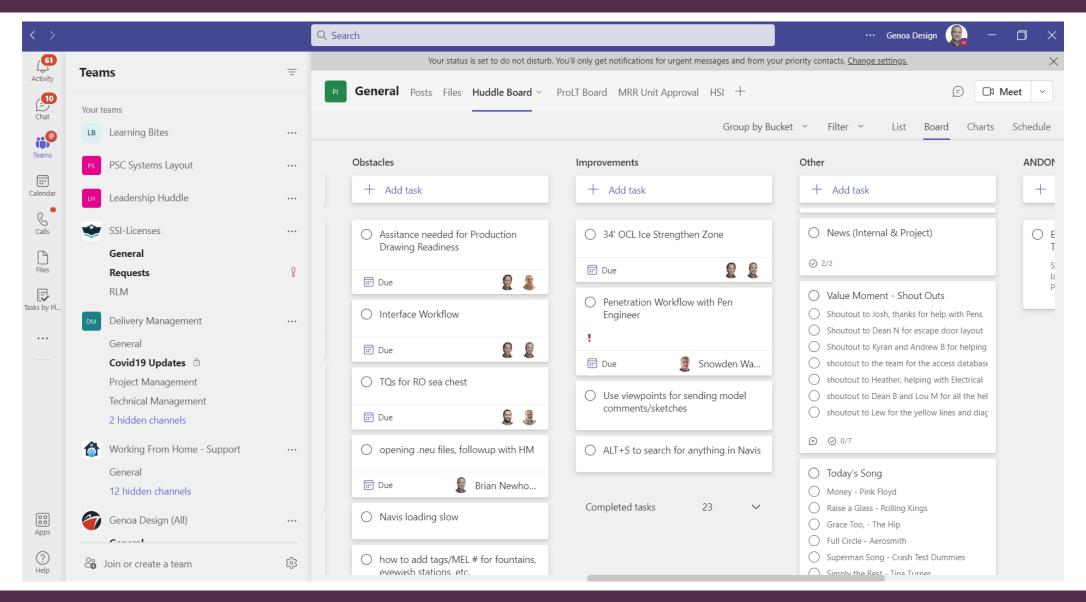

Keeps a Lean Focus through High Growth



GINA PECORE

Chief Executive Officer

Genoa Design



BRIAN NEWHOOK
Technical Manager
Genoa Design













### **OUR HISTORY**

















### **AGENDA**

**BUILD** 

**COMMUNICATE** 

**CELEBRATE** 



BRIAN NEWHOOK

Technical Manager

Genoa Design



# BUILD

























































## COMMUNICATE





#### **HUMOUR**





#### **HONESTY**





#### **HUMILITY**







#### REVERSE PERFORMANCE FEEDBACK



Please share some areas that I can improve on as a Technical Manager?



Try to keep huddles under 15 minutes;)

You are a damn good motivator and always in a cherry mood. Your missus must be pissed if she's cranky when she gets up... You're so damn cherry.









Kevin Everson 🖔





























# CELEBRATE



























"The conductor of an orchestra doesn't make a sound. He depends, for his power, on his ability to make other people powerful."

- Benjamin Zander





### THANK YOU!

#### GROWING FAST AND STAYING LEAN



Brian Newhook

Genoa Design

bnewhook@genoadesign.com



Gina Pecore
Genoa Design
gina@genoadesign.com