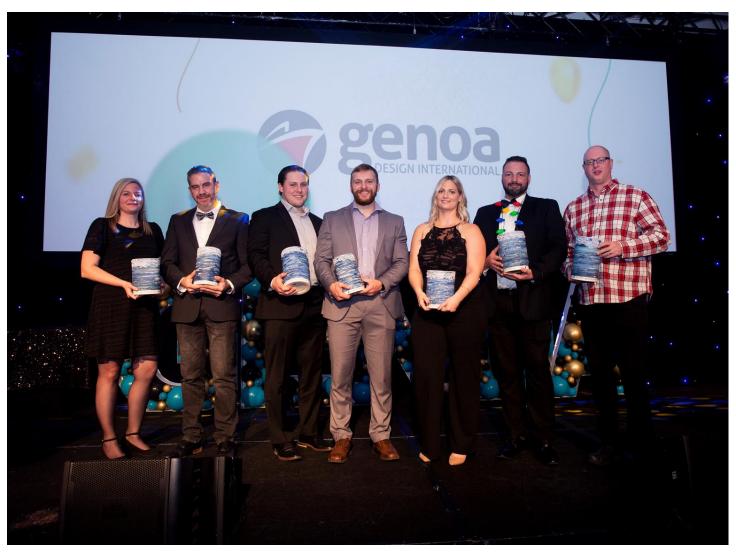

# CELEBRATE

"The conductor of an orchestra doesn't make a sound. He depends, for his power, on his ability to make other people powerful."

- Benjamin Zander