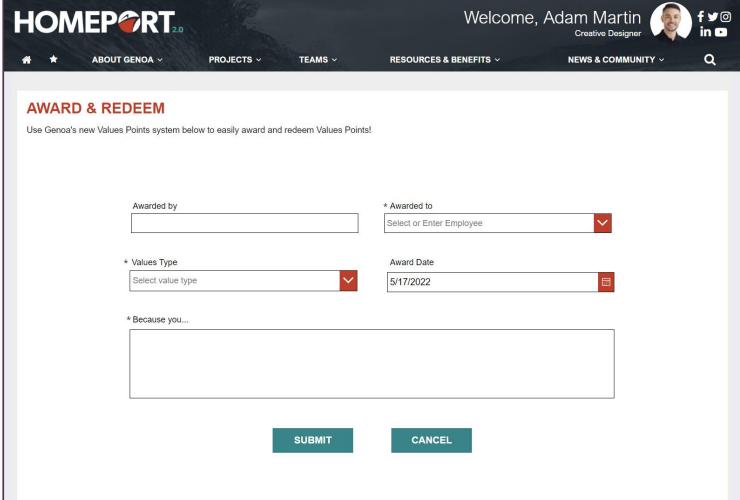

# CELEBRATE

"The conductor of an orchestra doesn't make a sound. He depends, for his power, on his ability to make other people powerful."

- Benjamin Zander