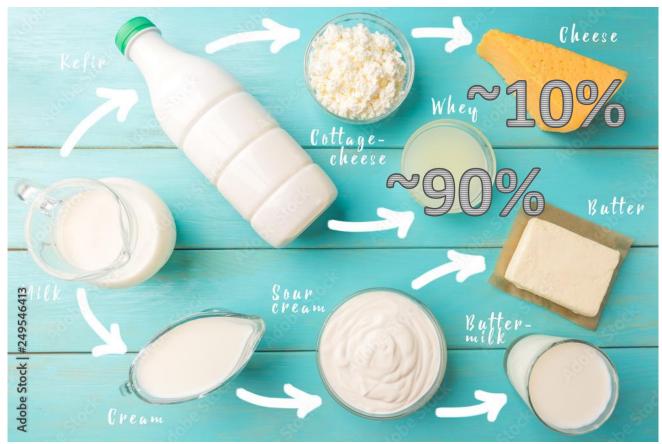

#### CHEDDAR PRODUCTION

https://stock.adobe.com/ca/images/dairy-products-milk-kefir-cottage-cheese-cheese-whey-buttermilk-sour-cream-and-cream-on-blue-wooden-background-technology-of-making-cheese-and-butter-frommilk/249546413?as\_campaign=ftmigration2&as\_channel=dpcft&as\_campclass=brand&as\_source=ft\_web&as\_camptype=acquisition&as\_audience=users&as\_content=closure\_asset-detail-page