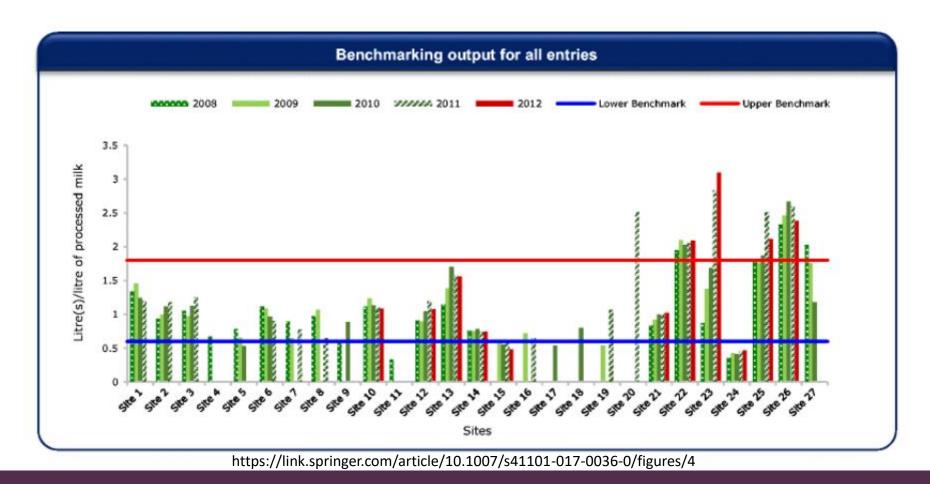

eese-cheese-whey-buttermilk-sour-cream-and-cream-on-blue-wooden-background-technology-of-making-cheese-and-butter-frommilk/249546413?as\_campaign=ftmigration2&as\_channel=dpcft&as\_campclass=brand&as\_source=ft\_web&as\_camptype=acquisition&as\_audience=users&as\_content=closure\_asset-detail-page





## **OUR FIRST WASTEWATER TREATMENT**



#### Town of New Bothwell

THE ENVIRONMENT ACT (C.C.S.M. c. E125)

**Disposal of Whey Regulation** 

Regulation 90/88 R Registered January 29, 1988

Google

СМ

&E



## PHOSPHOROUS & NITROGEN IN WASTEWATER



СM

&E



## BIOLOGICAL OXYGEN DEMAND IN WASTEWATER



https://www.vernier.com/experiment/esi-16\_biochemical-oxygen-demand/

https://diaspereira.weebly.com/uploads/5/6/3/9/5639534/dairy\_handbook.pdf

CM &E



## WASTEWATER VOLUMES IN DAIRIES







## WASTEWATER OUTPUT AS A KPI







### WATER USE AT BCI OVER THE YEARS



Water Use at BCI





### LAND APPLICATION OF WHEY







#### WHEY AS A SOURCE OF PROTEIN FOR PIGS



https://www.thepigsite.com/articles/water-acidification-to-improve-piglet-health-and-performance-5-takeaways





#### 2012 – ULTRA FILTRATION SYSTEM









#### 2016 – REVERSE OSMOSIS & POLISHER SYSTEM





#### WHERE DOES THE COW WATER GO?







### 2018 - DISSOLVED AIR FLOATATION SYSTEM







### DAF - IMPACT ON EFFLUENT QUALITY

### Untreated











### WHERE DOES THE DAF EFFLUENT GO?







## 2021 – INVESTIGATED NEW PROJECTS

#### DIRECT INJECTION WELL – AQUIFER RECHARGE

- Wanted to recharge the ground water
- Rejected by the government
- Hydrogeology does not support



Figure 2-5 Commonly us