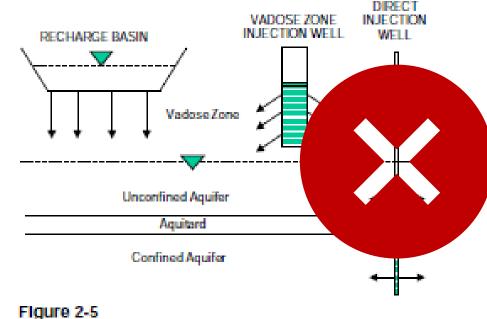

#### DIRECT INJECTION WELL – AQUIFER RECHARGE

- Wanted to recharge the ground water
- Rejected by the government
- Hydrogeology does not support

Figure 2-5 Commonly used methods in managed aquifer recharge

https://www.epa.gov/sites/default/files/2019-08/documents/2012-guidelines-water-reuse.pdf