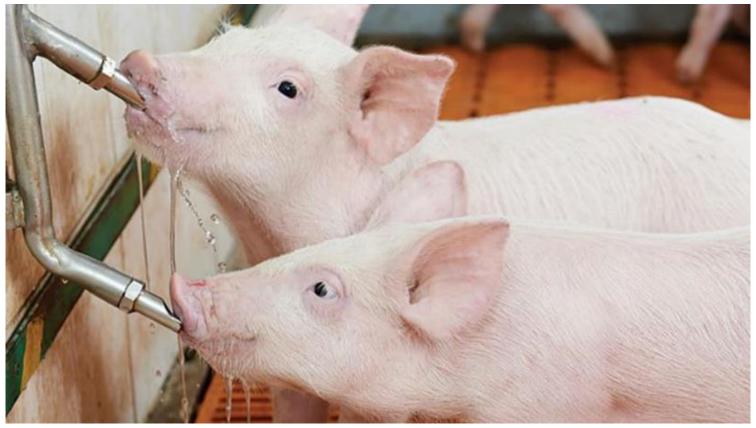

#### WHEY AS A SOURCE OF PROTEIN FOR PIGS

https://www.thepigsite.com/articles/water-acidification-to-improve-piglet-health-and-performance-5-takeaways