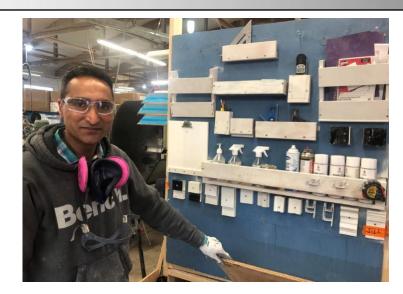

## **Visual Systems**

DAILY TARGET PER ASSEMBLY

8:50 - 9:00 9:15 - 11:00 11:26 - 2:00 MINIMUM STAGET 15 BOXES TARGET 15 BOXES

WINNIPEG | JUNE 6-9, 2022